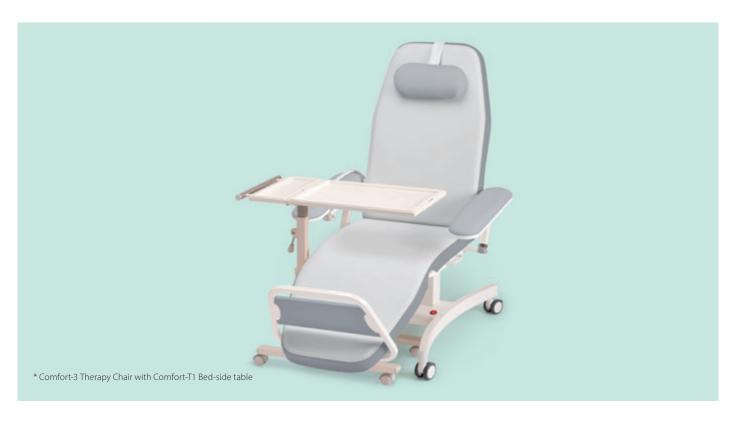

## **BED-SIDE TABLE**

HIGHEST COMFORT, ATTRACTIVE DESIGN IN ADDITION TO FUNCTIONALITY AND SAFETY

- The Comfort-T1 Bed-side Tables are designed to assist and facilitate the work of physicians and medical staff
- They increase the patient's comfort considerably during long-term treatments
- Practical complementary equipment for all type of Comfort Chairs

#### Comfort-T1 Bed-side table

Suitable for any type of Comfort Therapy Chair and can usefully complement the latter during treatment. It can be used on both sides of the chair.

The height of the table can be adjusted as required using the lever on its support stand.