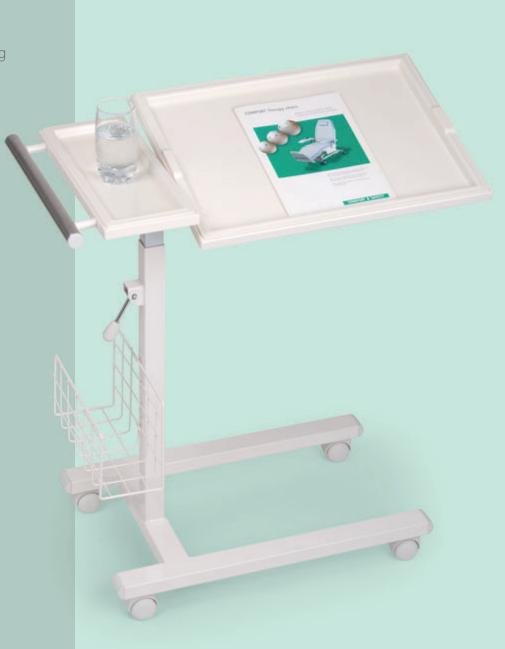

## **BED-SIDE TABLE**

HIGHEST COMFORT, ATTRACTIVE DESIGN IN ADDITION TO FUNCTIONALITY AND SAFETY

- The Comfort-T1 Bed-side Tables are designed to assist and facilitate the work of physicians and medical staff
- They increase the patient's comfort considerably during long-term treatments
- Practical complementary equipment for all type of Comfort Chairs

# **COMFORT-T1 BED-SIDE TABLE**

#### Comfort-T1 Bed-side table

Suitable for any type of Comfort Therapy Chair and can usefully complement the latter during treatment. It can be used on both sides of the chair.

The height of the table can be adjusted as required using the lever on its support stand.

The trays can be easily cleaned and lifted out. The table can be tilted at an appropriate angle.

### Comfort-T1 Eco Bed-side table

It is economical version without the tilting function. Article Nr. 6200501E

| General technical data |                           |
|------------------------|---------------------------|
| Height adjustment      | 72,5-98 cm                |
| Size of trays          | 40 x 56 cm and 40 x 17 cm |
| Table tilt angle       | 0±15° ±30°                |
| Frame colour           | RAL 9001                  |
| Weight                 | 15 kg                     |
| Maximum load           | 15 kg                     |